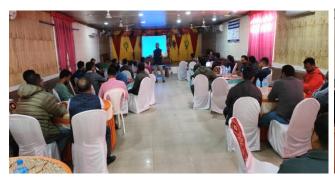

# Review and Orientation Program on LISA and FRA for LGs and DCC Officials of Madhesh Province

The Provincial Research and Training Center (PRTC) of Madhesh Province, in coordination with District Coordination Committees (DCCs), organized Review and Orientation Programme on LISA and FRA for all 136 Local Governments (LGs) in Madhesh Province. LGs are mandated to complete their Local Government Institutional Capacity Self-Assessment (LISA) and Fiduciary Risk Assessment (FRA) by the end of the POUSH month each fiscal year. The workshops, conducted at the cluster level that comprised four events covering pairs of adjoining districts: Saptari & Siraha, Dhanusha & Mahottari, Sarlahi & Rautahat, and Bara & Parsa.

During the initial two days of the 3-day programme, IT Officers, Chief of both Planning and Finance sections and DCCs' officials actively participated in review and reflection sessions. They also engaged in SWOT Analysis of LISA and FRA implementation at the LG level where they came up with some key points to share with their Chief Administrative Officers (CAOs) and District Coordination Officers (DCOs) seeking their instructional support for further improvement.