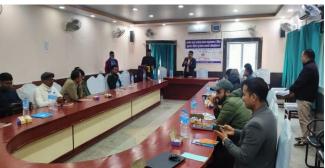

On the third day, the focus shifted to sharing the outcomes of the SWOT Analysis of LISA and FRA with the CAOs of the respective LGs. The aim was to draw their attention towards the identified weaknesses for further improvement in line with effective implementation of LISA and FRA in the LGs. Participants also discussed certain indicators that they found to be unclear.